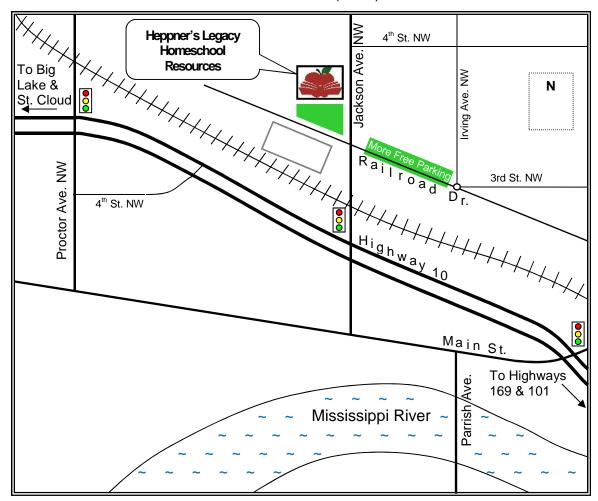

# **HEPPNER'S LEGACY**

Homeschool Resources 369 Jackson Ave NW, Elk River, MN 55330-1803 763-241-HOME (4663)

We are located immediately north of Highway 10 on Jackson Avenue NW in Elk River, just past the railroad tracks, on the northwest corner of Jackson Ave and Railroad Drive.

### From the South-East (e.g., Minneapolis / St. Paul):

Interstate 694 to Highway 10 west (in Arden Hills) to Elk River, then north (turn right) on Jackson Ave.

# From the South (e.g., Maple Grove / Plymouth / Eden Prairie):

Interstate 494 north to Interstate 94 west/north (in Maple Grove) to Highway 101 north (in Rogers) to Highway 10 west (in Elk River), then north (turn right) on Jackson Ave.

## From the West (e.g., Big Lake / Becker / St. Cloud):

Highway 10 east to Elk River, then north (turn left) on Jackson Ave.

### From the North (e.g., Zimmerman / Princeton / Lake Mille Lacs):

Highway 169 south to Highway 10 west (in Elk River), then north (turn right) on Jackson Ave.